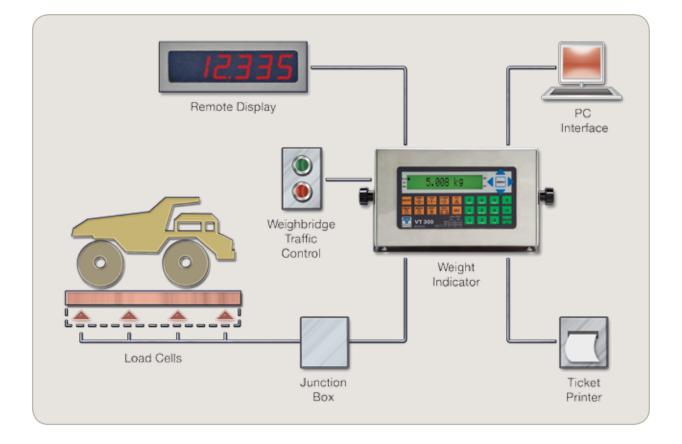

## **Solutions for Digital Applications**

Vishay Transducers offers an innovative solution for digital truck scales and weighbridges. Our digital system provides many advanced features that are not available with analog systems. Together with our newly developed weight indicator for digital load cells, this system provides:

- Digital calibration
- Digital corner compensation
- Easy installation
- Easy maintenance
- Storage of digital load cell parameters
- Extensive internal diagnostics

- Open communication protocol
- RS422 and RS485 digital communication
- · Opto-isolated weigh set points
- Communication with a ticket printer and large display

# **Complete Solution for Truck Scales and Weighbridges**

Vishay Transducers manufactures the widest range of products available for the truck scale and weighbridge industry.

Regardless of whether you are outfitting an analog system or a digital one, we provide:

- Compression load cells
- Double ended shear beams
- · Weight indicators
- Large displays

- Surge-protection boxes
- Junction boxes
- · Load cell mounts
- Instrumentation to suit your requirements

Customers requiring Legal-for-Trade and Environmental certifications are also accommodated with the following approvals: