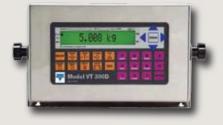

#### Features and Product

- Specially designed as a weighbridge terminal
- Large 16-character LCD readout with backlight
- 27-Key alphanumeric and functional keyboard
- OIML and NTEP approved

- Stainless steel or aluminum enclosures
- Interface to ticket printer, large display, and PC interface