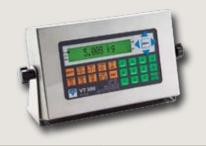

#### Indicator

#### Features and Product

- Specially designed as a weighbridge terminal
- Large 16-character LCD readout with backlight
- 27-Key alphanumeric and functional keyboard
- OIML and NTEP approved

- Stainless steel or aluminum enclosures
- Interface to ticket printer, large display, and PC interface