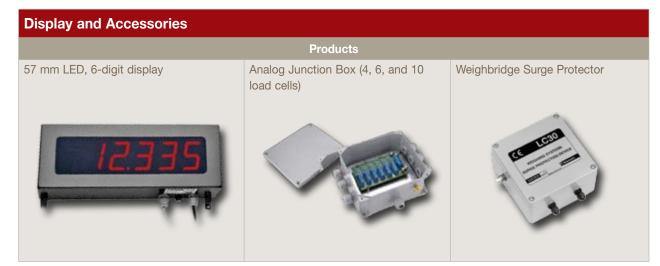

# **Products** Load Cells, Instruments, and Accessories

| Compression Load Cells                                                                                                              |                                                                                                                     |
|-------------------------------------------------------------------------------------------------------------------------------------|---------------------------------------------------------------------------------------------------------------------|
| Features and Products                                                                                                               |                                                                                                                     |
| <ul> <li>OIML and NTEP approved load cells</li> <li>Stainless steel construction</li> <li>Environmental protection: IP68</li> </ul> | <ul> <li>Capacities from 5 to 100 ton</li> <li>ATEX and FM available</li> <li>Surge protection available</li> </ul> |
|                                                                                                                                     |                                                                                                                     |
|                                                                                                                                     |                                                                                                                     |

#### **Double Ended Shear Beam Load Cells**

| Features and Products                                                                                                                                        |                                                                                                |
|--------------------------------------------------------------------------------------------------------------------------------------------------------------|------------------------------------------------------------------------------------------------|
| <ul> <li>OIML and NTEP approved load cells</li> <li>Alloy steel and stainless steel construction</li> <li>Environmental protection: IP67 and IP68</li> </ul> | <ul> <li>Capacities from 10 to 125 klb, 10 to 50 ton</li> <li>ATEX and FM available</li> </ul> |
|                                                                                                                                                              | CH CH COD                                                                                      |
|                                                                                                                                                              |                                                                                                |

# <section-header> Mounts for Weighbridge Load Cells Features and Products • Suits many of the featured load cells • Alloy steel or stainless steel construction • High-quality components • Alloy steel or stainless steel construction • Rocker and self-aligning construction • Composite rubber mounts available • Use profile design • Composite rubber mounts available • Difference • Composite rubber mounts available