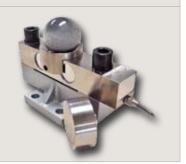

#### **Double Ended Shear Beam Load Cells**

| Features and Products                                                                                                                                        |                                                                                                |
|--------------------------------------------------------------------------------------------------------------------------------------------------------------|------------------------------------------------------------------------------------------------|
| <ul> <li>OIML and NTEP approved load cells</li> <li>Alloy steel and stainless steel construction</li> <li>Environmental protection: IP67 and IP68</li> </ul> | <ul> <li>Capacities from 10 to 125 klb, 10 to 50 ton</li> <li>ATEX and FM available</li> </ul> |
|                                                                                                                                                              | CH CH COD                                                                                      |
|                                                                                                                                                              |                                                                                                |